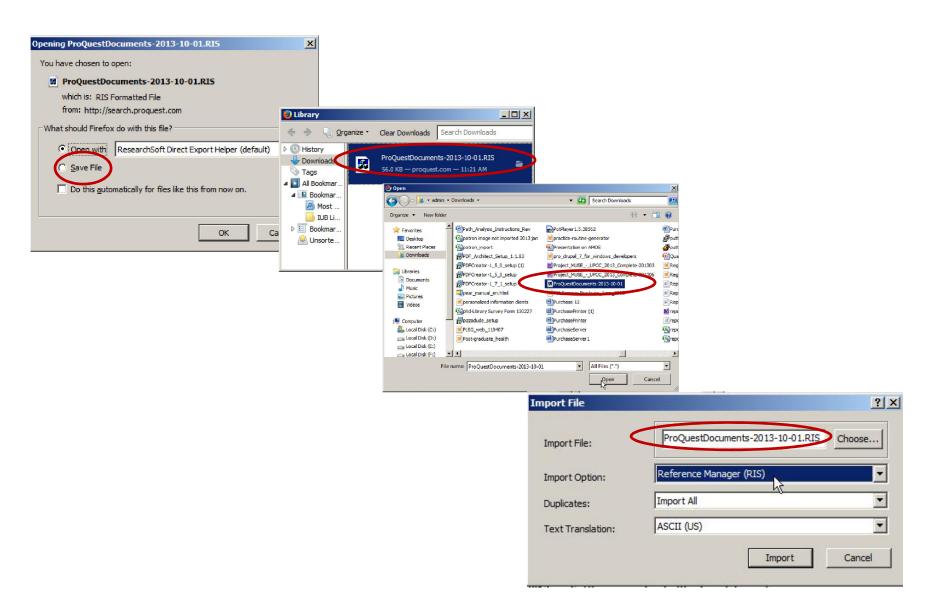

|





| 😻 EndNote X7 - Main Library           |                                                                                                                                                                                                                                                                     |                                                 |
|---------------------------------------|---------------------------------------------------------------------------------------------------------------------------------------------------------------------------------------------------------------------------------------------------------------------|-------------------------------------------------|
| File Edit References Groups Tools     | Window Help