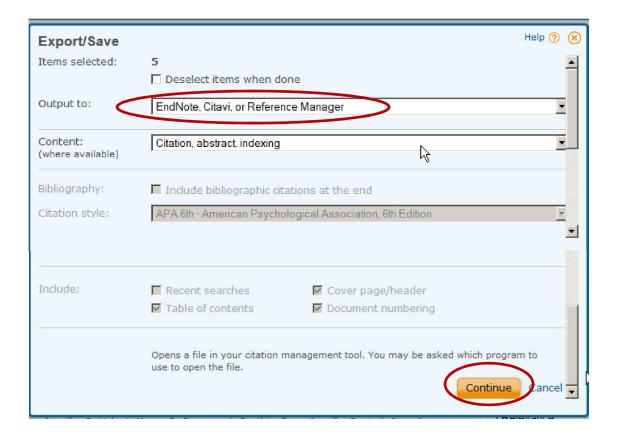

|





| 😻 EndNote X7 - Main Library           |                                                                                                                                                                                                                                                                     |                                                 |
|---------------------------------------|---------------------------------------------------------------------------------------------------------------------------------------------------------------------------------------------------------------------------------------------------------------------|-------------------------------------------------|
| File Edit References Groups Tools     | Window Help