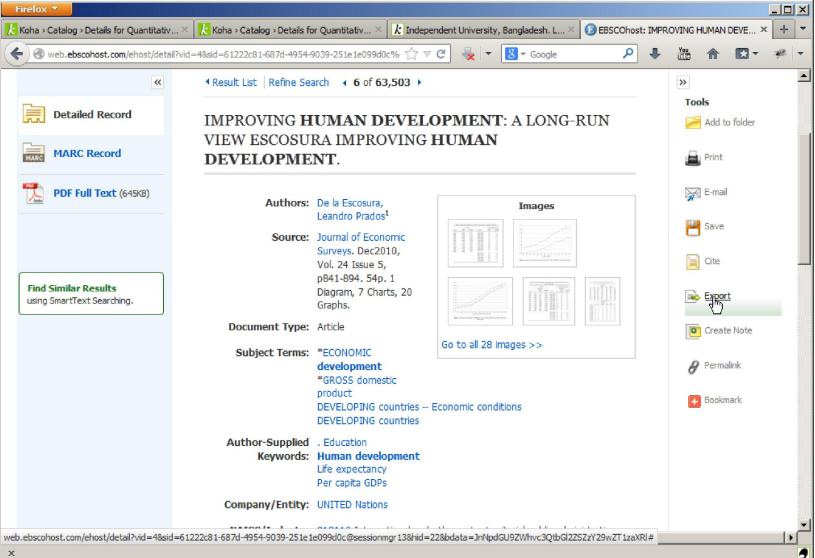

|                                                                                                                                    |
|                                                |                                                                                                                                    |
|                                                |                                                                                                                                    |
| L Showing 18 of 18 references.                 |                                                                                                                                    |

## EBSCO database search & import to Endnote

#### search.ebscohost.com



### EBSCO database search & import to Endnote



... and the rest of the tasks are as same as the previous one...

### Importing references from PDF files

| Import File                   | <u>?</u> ×                                                  | Import File                   | <u>? ×</u>                                  |
|-------------------------------|-------------------------------------------------------------|-------------------------------|---------------------------------------------|
| Import File:                  | Factorial invariance of LibQUAL+® as Choose                 | Import File:                  | Factorial invariance of LibQUAL+® as Choose |
| Import Option:<br>Duplicates: | PDF<br>EndNote Library                                      | Import Option:<br>Duplic