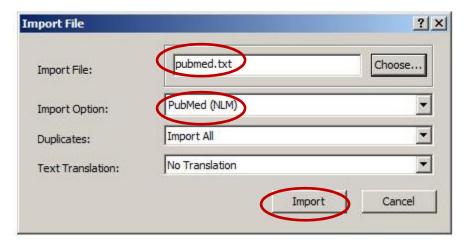

| Edit References Groups | Tools Window Help                       |                  |                                                                                                                              |                                                    |              |                              |
|------------------------|-----------------------------------------|------------------|------------------------------------------------------------------------------------------------------------------------------|----------------------------------------------------|--------------|------------------------------|
| My EndNote Library     |                                         | Ctrl+F<br>Ctrl+Y | 1910                                                                                                                         | 3 🗞 📀 😧                                            | Quick Search | –□<br>P • ★ Hide Search Pane |
| Лy Library ▲           | Online Search                           |                  | Choose A Connection                                                                                                          |                                                    | ×            | Reference Previev 🕅 📣 🖣      |
| All References         | Format Paper<br>Change/Move/Copy Fields | 1                | <b>F</b>                                                                                                                     | 1 2                                                |              | Reference Preview & V        |
| Unfiled                | change/move/copy rields                 |                  | Name<br>PapersFirst (OCLC)                                                                                                   | Information Provider<br>OCLC                       |              | 0 <sup>0</sup> -             |
|                        | Sync                                    |                  | Pennsylvania State U                                                                                                         | Library Catalogs                                   |              |                              |
| 🕽 Trash                | Open Term Lists                         | •                | Philosophers Index (EBSCO)                                                                                                   | EBSCO                                              |              | No References Selected       |
| - My Groups            | Define Term Lists C                     | trl+4            | Pre-CINAHL (EBSCO)                                                                                                           | EBSCO                                              |              |                              |
|                        | Link Term Lists C                       | trl+3            | PreMedline (OvidSP)                                                                                                          | OvidSP                                             |              |                              |
| Online Search          | Sort Library                            |                  | Princeton U                                                                                                                  | Library Catalogs                                   |              |                              |
| Q Library of Congress  | Recover Library                         |                  | Proceedings (OCLC)                                                                                                           | OCLC                                               | -            |                              |
| Q LISTA (EBSCO)        | Find Broken Attachment Links            |                  | Project MUSE<br>ProQuest                                                                                                     | Johns Hopkins University<br>ProQuest               | Y            |                              |
| C PubMed (NLM)         | 14                                      |                  | PsycINFO (OvidSP)                                                                                                            | OvidSP                                             |              |                              |
|                        | Library Summary                         |                  | PubMed (NLM)                                                                                                                 | NLM                                                |              |                              |
| Q Web of Science (TS)  | Subject Bibliography                    |                  | Purdue U-Calur                                                                                                               | Library Catalogs                                   |              |                              |
| more                   | Manuscript Templates                    |                  | Purdue U-North Central                                                                                                       | Library Catalogs                                   |              |                              |
| - Find Full Text       |                                         |                  | Quick Search                                                                                                                 |                                                    | Find by 🕨    |                              |
|                        |                                         |                  | ★ Less Info:                                                                                                                 | Cancel                                             | Choose       |                              |
|                        |                                         |                  | File Name: PubMed (NLM).enz<br>Created: Monday, September 30<br>Modified: Wednesday, April 18,<br>Based On:<br>Category: NLM |                                                    |              |                              |
|                        |                                         |                  |                                                                                                                              | ed connection file for the l<br>s PubMed database. | National     |                              |
|                        |                                         |                  |                                                                                                                              |                                                    |              |                              |