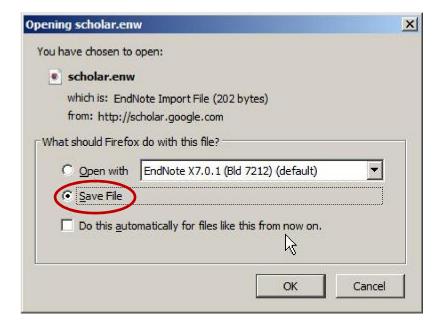

| n&hl=en&ct=citation&cd=2                                                                                                 |                   |         |       | - |

#### Google scholar search without Endnote





| EndNote X7 - My EndNote Libra<br>File Edit References Groups To |                                                                          | _ <b>_</b> _×                                 |
|-----------------------------------------------------------------|--------------------------------------------------------------------------|-----------------------------------------------|
| Wy EndNote Library                                              | as window neip                                                           |                                               |
| 🙀 🌑 🌍 APA 6th                                                   | -   🔄 🥥 🖉 🗲 😭 🧐 🔚 😨 😵 📀 😵                                                | uick Search 🛛 🔎 💌 🛣 Hide Search Panel         |
| My Library 🔺