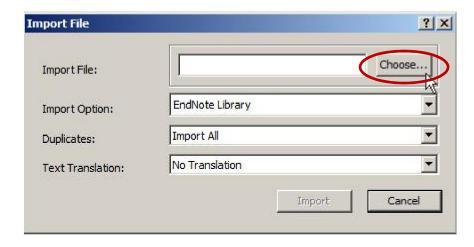

# Run the EndNote X7 and creating new library

| EndNote  |  |
|----------|--|
| shortcut |  |

### Run the EndNote X7 and creating new library