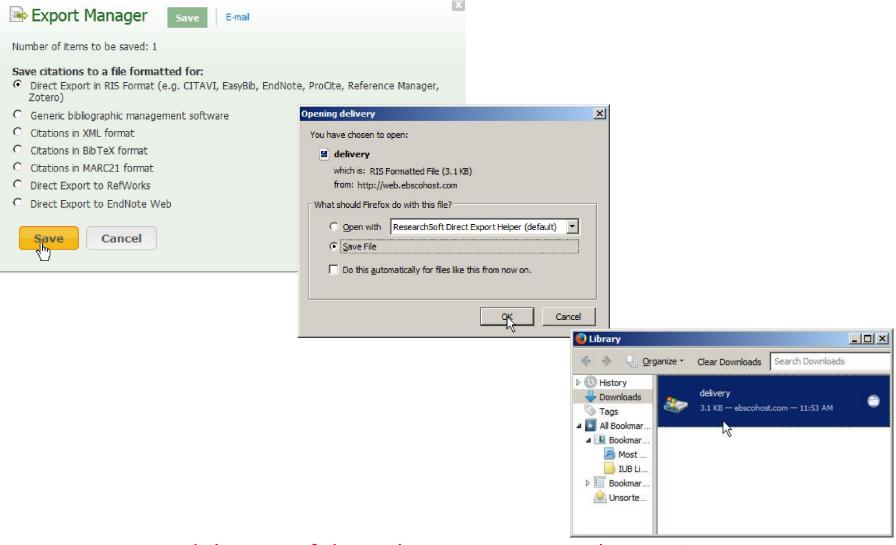

|
|                                                |                                                                                                                                    |
|                                                |                                                                                                                                    |
| L Showing 18 of 18 references.                 |                                                                                                                                    |

## EBSCO database search & import to Endnote

#### search.ebscohost.com



### EBSCO database search & import to Endnote



... and the rest of the tasks are as same as the previous one...

### Importing references from PDF files

| Import File                   | <u>?</u> ×                                                  | Import File                   | <u>? ×</u>                                  |
|-------------------------------|-------------------------------------------------------------|-------------------------------|---------------------------------------------|
| Import File:                  | Factorial invariance of LibQUAL+® as Choose                 | Import File:                  | Factorial invariance of LibQUAL+® as Choose |
| Import Option:<br>Duplicates: | PDF<br>EndNote Library                                      | Import Option:<br>Duplicates: | PDF