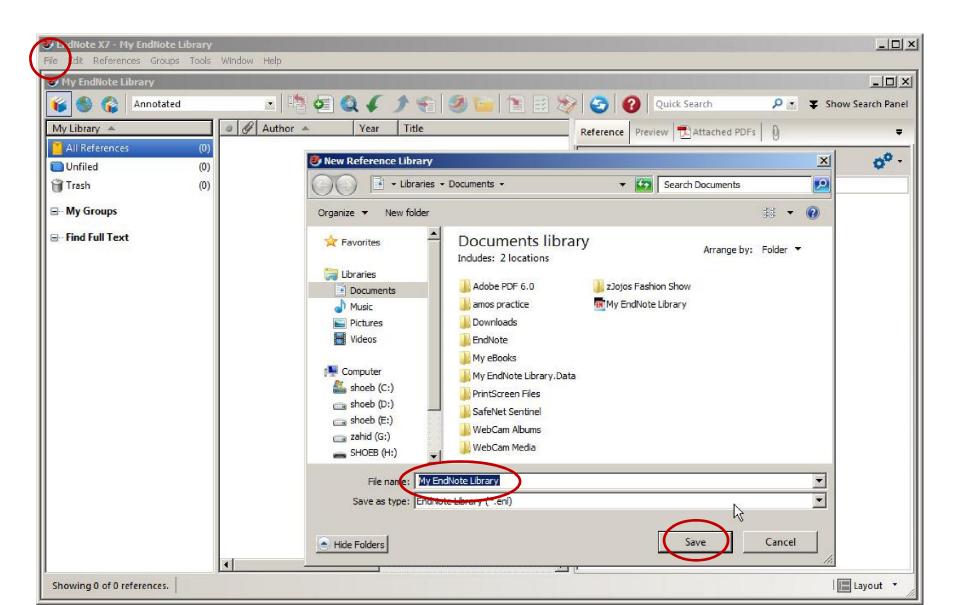

Independent University

**Bangladesh (IUB)** 

IUB Academic Repository

IUB Library

Workshop

#### 2013-10-02

#### Start your research with EndNote X7

Shoeb, Md. Zahid Hossain

Library, Independent University, Bangladesh

https://ar.iub.edu.bd/handle/11348/267 Downloaded from IUB Academic Repository



# start your research with **EndNote X7**

Md. Zahid Hossain Shoeb Deputy Librarian (Systems) Independent University, Bangladesh

2 October 2013

School of Public Health Independent University, Bangladesh

# Run the EndNote X7 and creating new library



| EndNote  |  |
|----------|--|
| shortcut |  |



### Run the EndNote X7 and creating new library



# Library in various mode

| 🕙 EndNote X7 -                    |                                              |                           |
|-----------------------------------|----------------------------------------------|---------------------------|
| File Edit References Groups Tools | Window Help                                  |                           |
| 😻 My EndNote Library              |                                              | <u></u>                   |
| Annotated                         | 🔄 📑 👰 🍳 🎸 🌶 🐑 🧐 🎯 🔚 🖹 🔢 🗞 🤡 🚱 😡 Quick Search | 🔎 👱 🏾 🐺 Show Search Panel |
| My Library 🔺                      | Author A Year Title Rating                   | Reference Previev 🕅 📣 🖛   |
| All References (0)                |                                              | 0 <sup>0