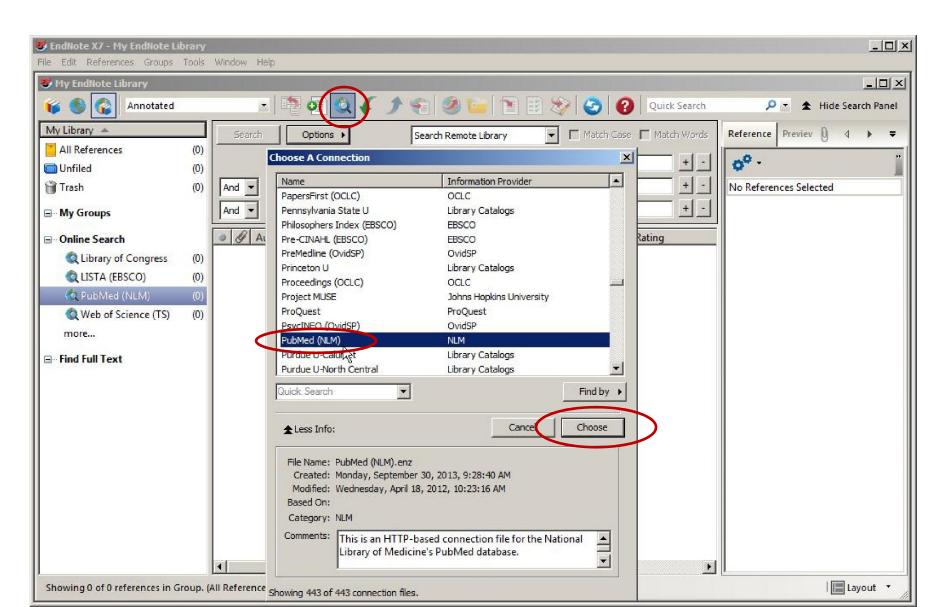

| Edit References Groups | Tools Window Help                       |                  |                                                                                                                              |                                                    |              |                              |
|------------------------|-----------------------------------------|------------------|------------------------------------------------------------------------------------------------------------------------------|----------------------------------------------------|--------------|------------------------------|
| My EndNote Library     |                                         | Ctrl+F<br>Ctrl+Y | 1910                                                                                                                         | 3 🗞 📀 😧                                            | Quick Search | –□<br>P • ★ Hide Search Pane |
| Лy Library ▲           | Online Search                           |                  | Choose A Connection                                                                                                          |                                                    | ×            | Reference Previev 🕅 📣 🖣      |
| All References         | Format Paper<br>Change/Move/Copy Fields | 1                | <b>F</b>                                                                                                                     | 1 2                                                |              | Reference Preview & V        |
| Unfiled                | change/move/copy rields                 |                  | Name<br>PapersFirst (OCLC)                                                                                                   | Information Provider<br>OCLC                       |              | 0 <sup>0</sup> -             |
|                        | Sync                                    |                  | Pennsylvania State U                                                                                                         | Library Catalogs                                   |              |                              |
| 🕽 Trash                | Open Term Lists                         | •                | Philosophers Index (EBSCO)                                                                                                   | EBSCO                                              |              | No References Selected       |
| - My Groups            | Define Term Lists C                     | trl+4            | Pre-CINAHL (EBSCO)                                                                                                           | EBSCO                                              |              |                              |
|                        | Link Term Lists C                       | trl+3            | PreMedline (OvidSP)                                                                                                          | OvidSP                                             |              |                              |
| Online Search          | Sort Library                            |                  | Princeton U                                                                                                                  | Library Catalogs                                   |              |                              |
| Q Library of Congress  | Recover Library                         |                  | Proceedings (OCLC)                                                                                                           | OCLC                                               | -            |                              |
| Q LISTA (EBSCO)        | Find Broken Attachment Links            |                  | Project MUSE<br>ProQuest                                                                                                     | Johns Hopkins University<br>ProQuest               | Y            |                              |
| C PubMed (NLM)         | 14                                      |                  | PsycINFO (OvidSP)                                                                                                            | OvidSP                                             |              |                              |
|                        | Library Summary                         |                  | PubMed (NLM)                                                                                                                 | NLM                                                |              |                              |
| Q Web of Science (TS)  | Subject Bibliography                    |                  | Purdue U-Calur                                                                                                               | Library Catalogs                                   |              |                              |
| more                   | Manuscript Templates                    |                  | Purdue U-North Central                                                                                                       | Library Catalogs                                   |              |                              |
| - Find Full Text       |                                         |                  | Quick Search                                                                                                                 |                                                    | Find by 🕨    |                              |
|                        |                                         |                  | ★ Less Info:                                                                                                                 | Cancel                                             | Choose       |                              |
|                        |                                         |                  | File Name: PubMed (NLM).enz<br>Created: Monday, September 30<br>Modified: Wednesday, April 18,<br>Based On:<br>Category: NLM |                                                    |              |                              |
|                        |                                         |                  |                                                                                                                              | ed connection file for the l<br>s PubMed database. | National     |                              |
|                        |                                         |                  |                                                                                                                              |                                                    |              |                              |